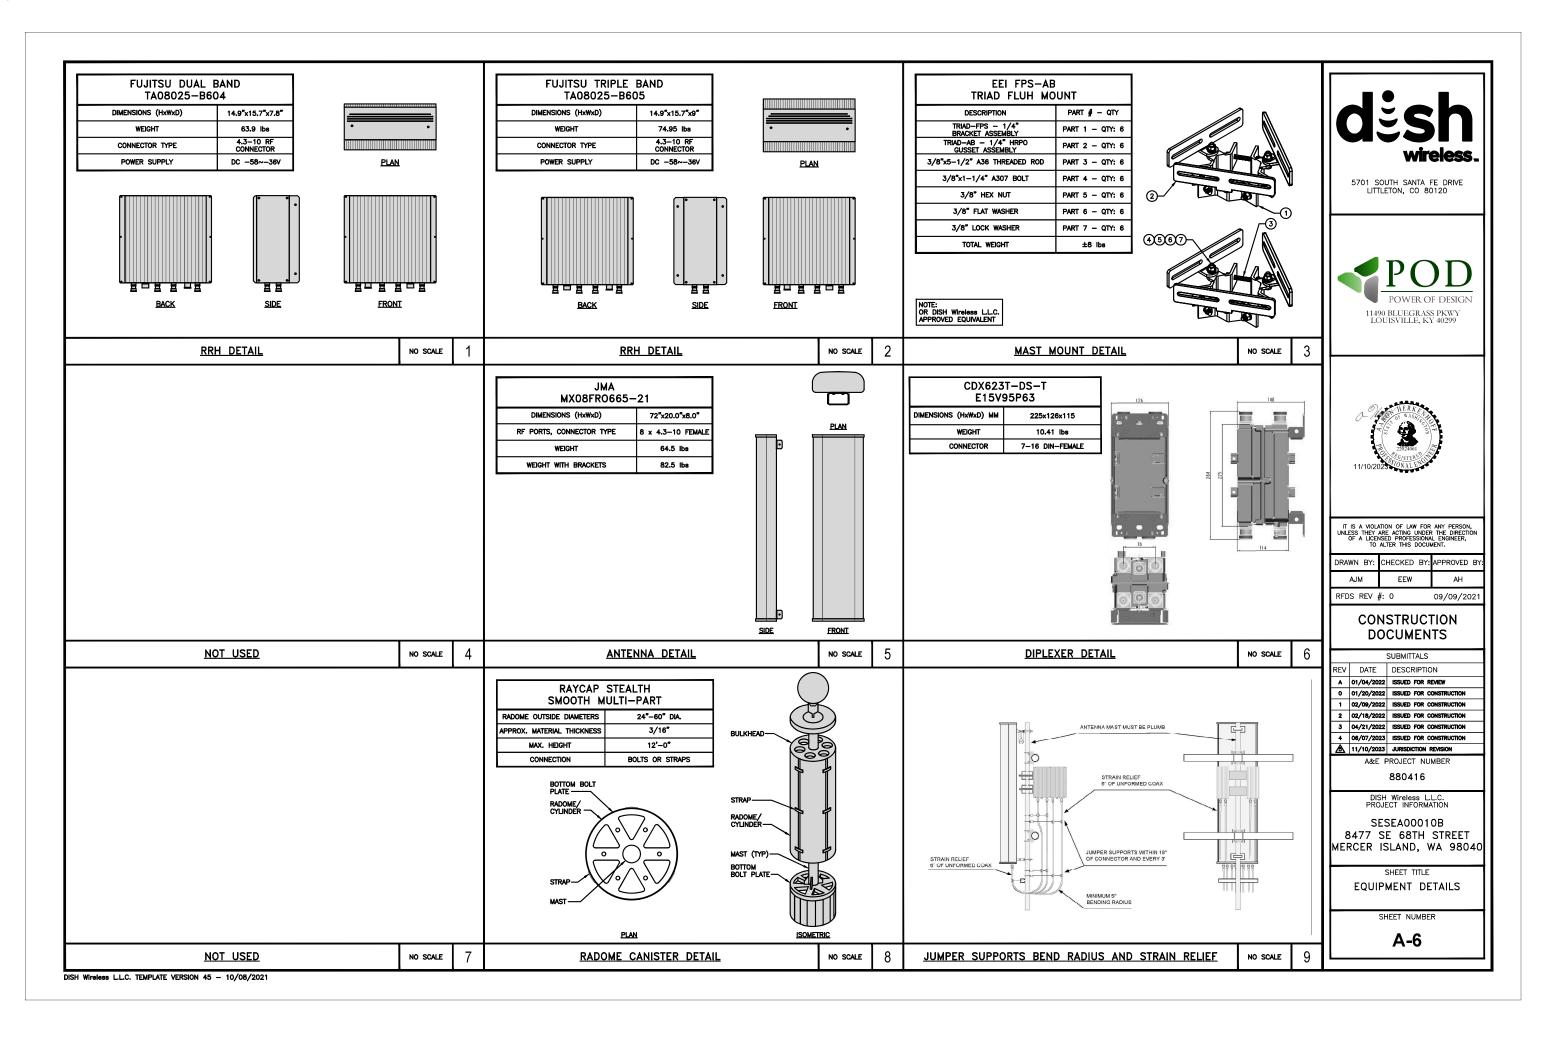

|
| no scale 3                            |                                                                                                                                                                                                                                                                                                                                                                                                                                                                                                                                                                 |













NO SCALE



| <text></text>