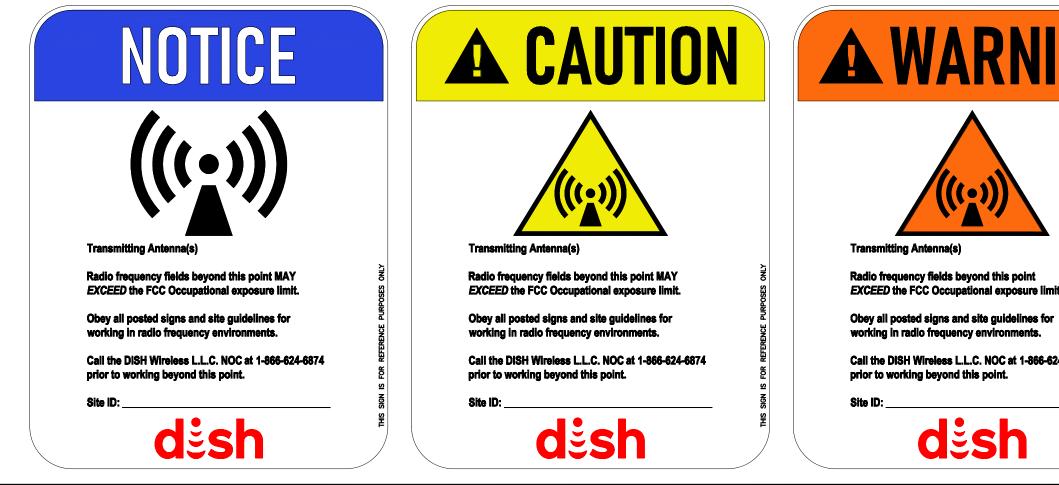

, DESIGN SPECIFICATIONS (PROVIDED BY DISH Wireless LLC,
- 2. SITE ID SHALL BE APPLIED TO SIGNS USING "LASER ENGRAVING" OR ANY OTHER WEATHER RESISTANT METHOD (DISH Wireless L.L.C. APPROVAL REQUIRED)
- 3. TEXT FOR SIGNAGE SHALL INDICATE CORRECT SITE NAME AND NUMBER AS PER DISH Wireless L.L.C. CONSTRUCTION MANAGER RECOMMENDATIONS.
- 4. CABINET/SHELTER MOUNTING APPLICATION REQUIRES ANOTHER PLATE APPLIED TO THE FACE OF THE CABINET WITH WATER PROOF POLYURETHANE ADHESIVE
- 5. ALL SIGNS WILL BE SECURED WITH EITHER STAINLESS STEEL ZIP TIES OR STAINLESS STEEL TECH SCREWS
- 6. ALL SIGNS TO BE 8.5"x11" AND MADE WITH 0.04" OF ALUMINUM MATERIAL

# INFORMATIO

## This is an access point to area with transmitting anter

Obey all signs and barriers beyond this Call the DISH Wireless L.L.C. NOC at 1-866





RF SIGNAGE

| DN<br>Dan                                           | desh<br>wireless.<br>5701 SOUTH SANTA FE DRIVE<br>LITLETON, CO 80120                                                                                                                                                                                                                                                                                                                                                                                                                                 |
|-----------------------------------------------------|--------------------------------------------------------------------------------------------------------------------------------------------------------------------------------------------