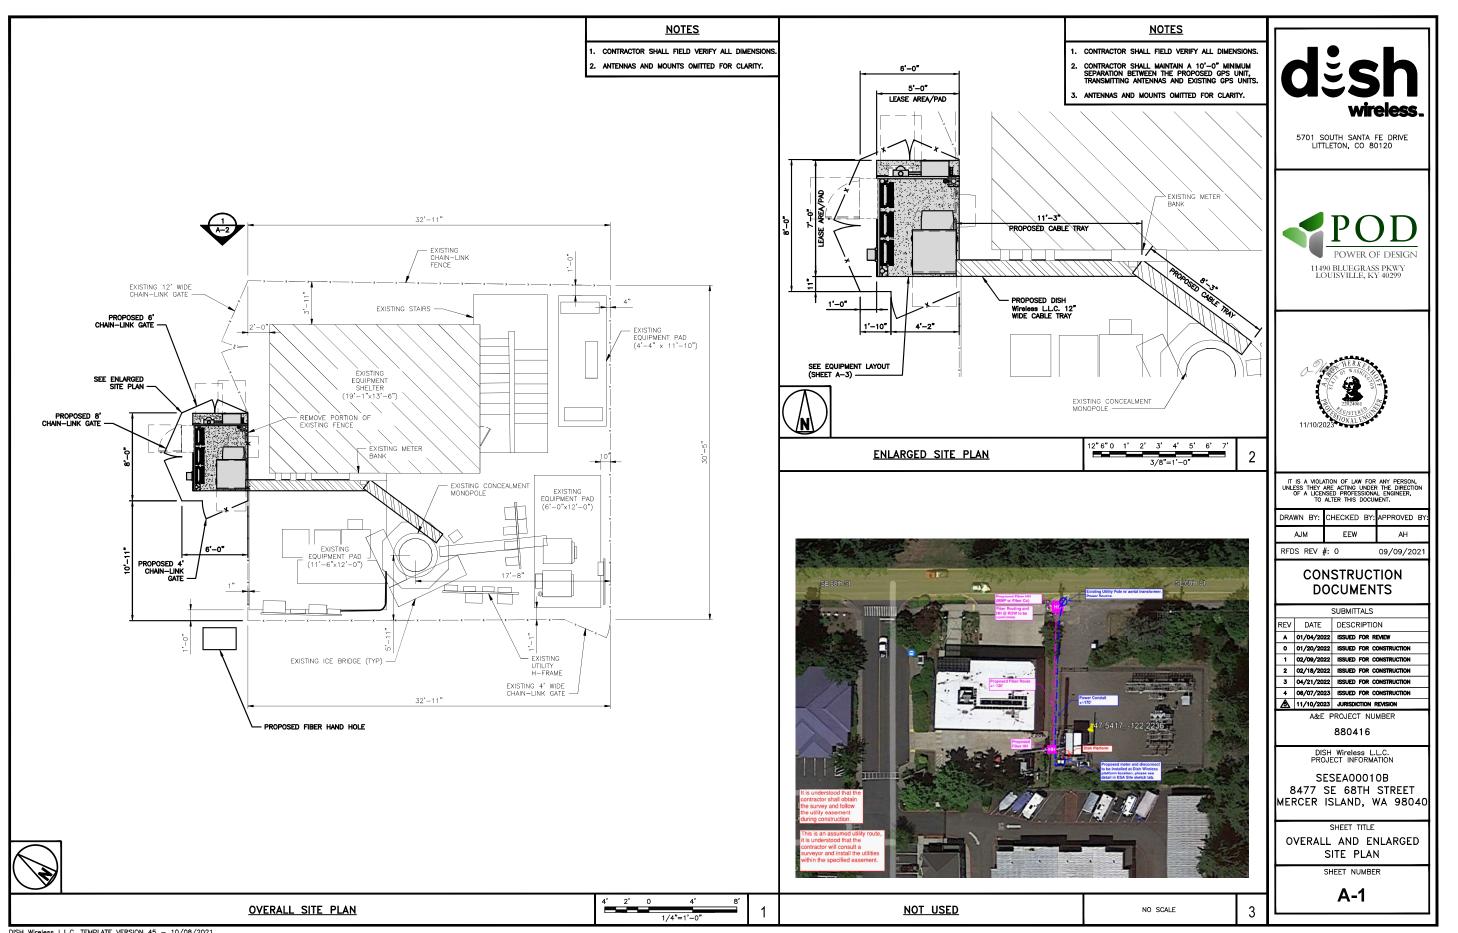

|





| ALMENT MONOPOLE   |                                                                                                                                |
|-------------------|--------------------------------------------------------------------------------------------------------------------------------|
| EL.               |                                                                                                                                |
| ER @ 146'-0" AGL  |                                                                                                                                |
| C. TWIN DIPLEXERS | desh                                                                                                                           |
|                   |