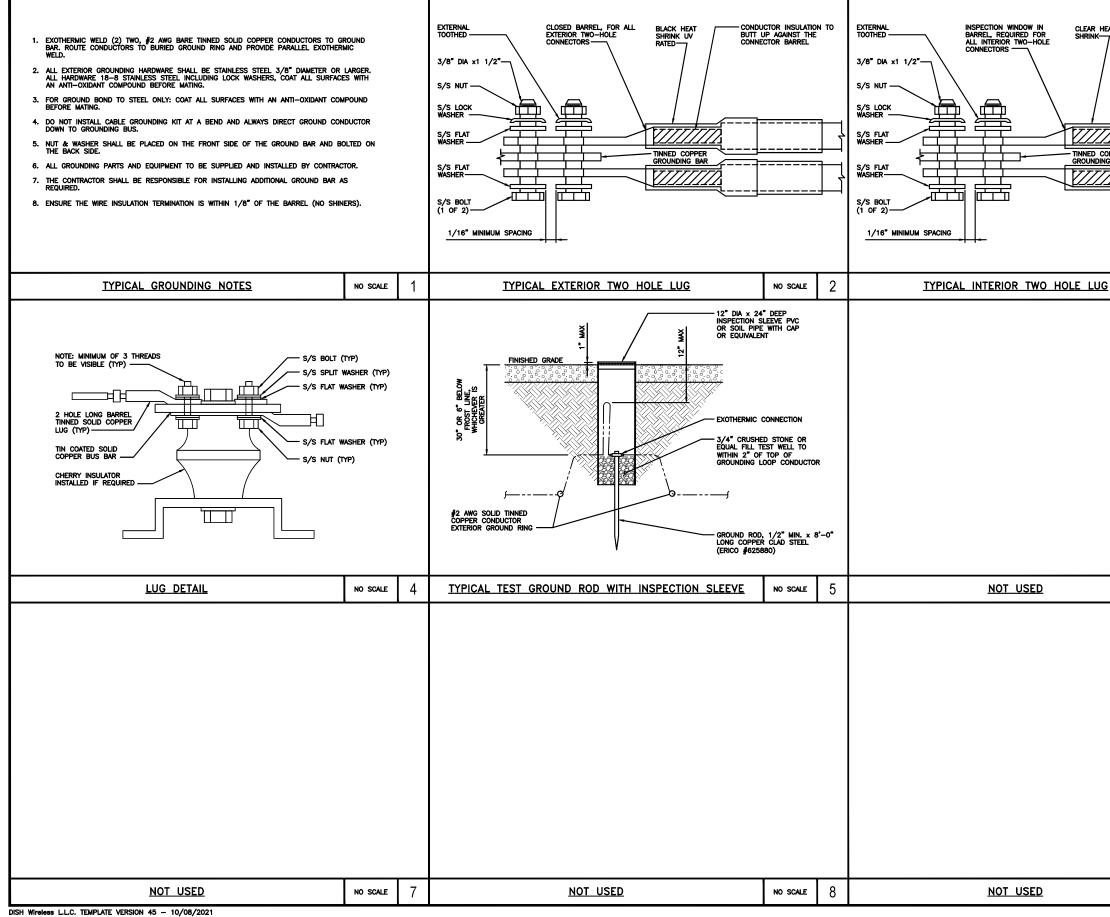

|            | SHEET NUMBER                                                                                                                                              |
|                              |            | G-2                                                                                                                                                       |
| NO SC                        | ale 7      |                                                                                                                                                           |
|                              | l '        |                                                                                                                                                           |



|          | CTOR INSULATIO<br>JP AGAINST THE<br>CTOR BARREL | N TO |                                                                                                                                         | SOUTH SANTA