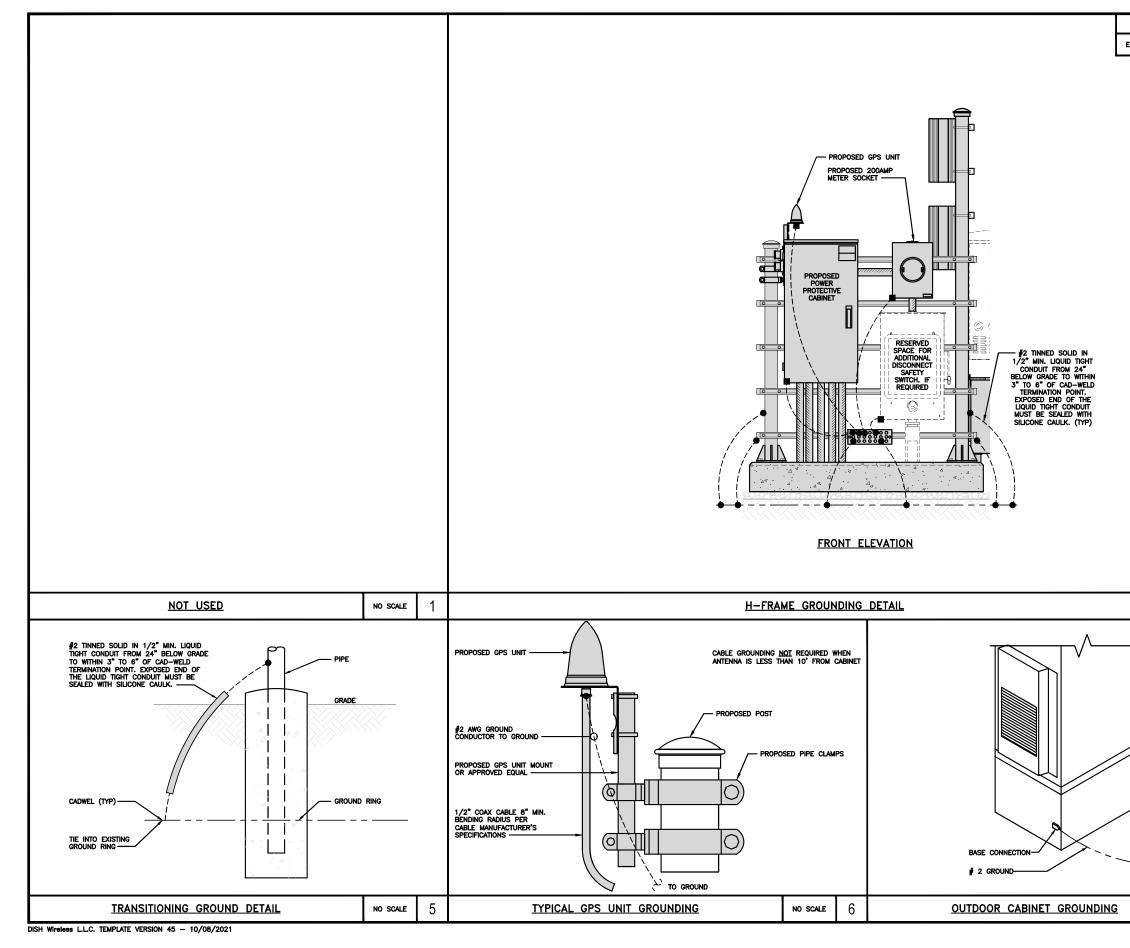

|
| DISH Wireless L.L.C.<br>PROJECT INFORMATION                                                                                                               |
| SESEA00010B<br>8477 SE 68TH STREET<br>MERCER ISLAND, WA 98040                                                                                             |
| SHEET TITLE<br>GROUNDING PLANS<br>AND NOTES                                                                                                               |
| SHEET NUMBER                                                                                                                                              |
| SHELL NUMBER                                                                                                                                              |



| NOTES                        |            | ·                                                                                                                                                         |
|------------------------------|------------|-----------------------------------------------------------------------------------------------------------------------------------------------------------|
| EQUIPMENT CABINET OMITTED FO | OR CLARITY | destable<br>wireless.<br>5701 SOUTH SANTA FE DRIVE                                                                                                        |
|                              |            | POD<br>POWER OF DESIGN<br>11490 BLUEGRASS PKWY<br>LOUISVILLE, KY 40299