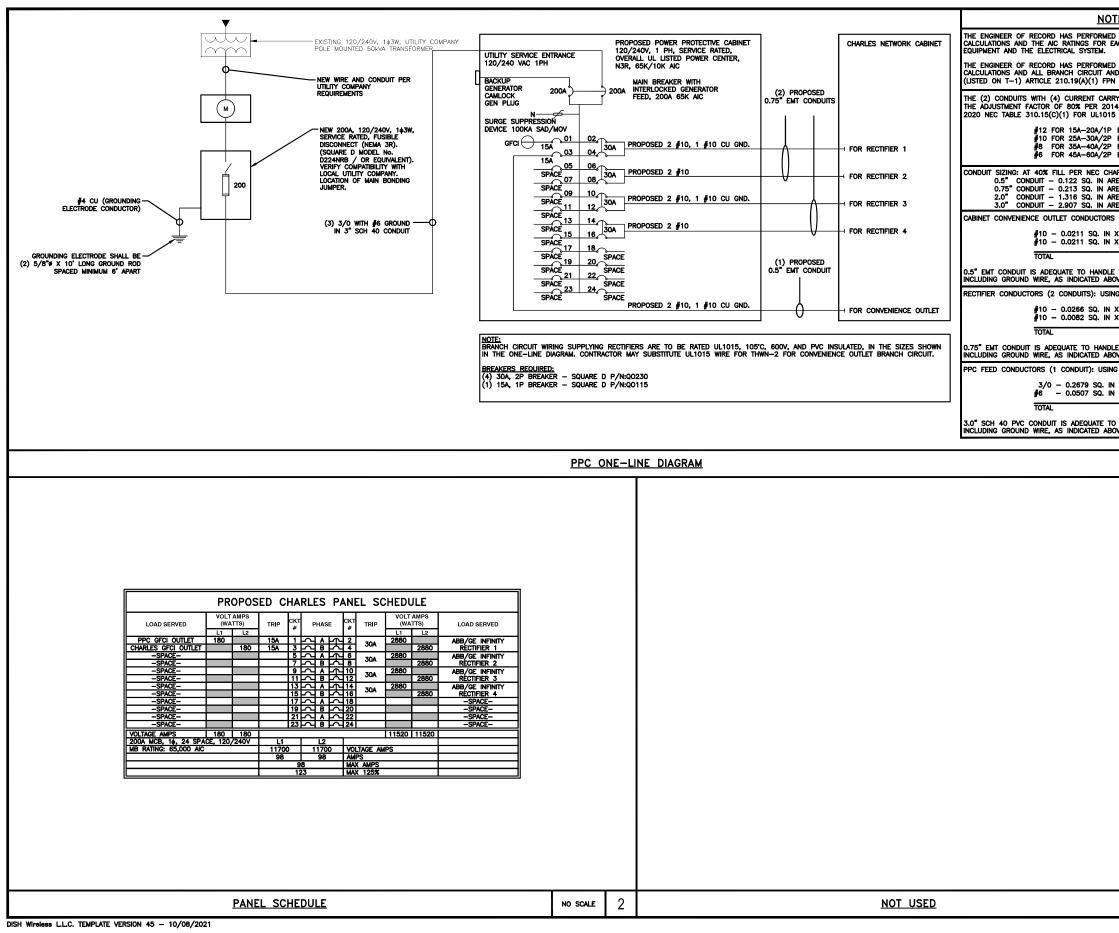

| NO SCALE | 9        | E-2                                                                                                                                                                                                                                                                                                                                                                                                                                                                                                                                                                                                                                                                                         |



| FPN NO. 4.         CARRYING CONDUCTORS EACH, SHALL APPLY<br>2014/17 NEC TABLE 310.15(B)(3)(g) OR<br>1015 WIRE.         /1P BREAKER: 0.8 × 30A = 24.0A         /2P BREAKER: 0.8 × 40A = 32.0A         /2P BREAKER: 0.8 × 55A = 44.0A         /2P BREAKER: 0.8 × 55A = 44.0A         /2P BREAKER: 0.8 × 75A = 60.0A         CHAPTER 9, TABLE 4, ARTICLE 358.         N AREA         NALE THE TOTAL OF (3) WIRES,<br>ABOVE.         USING UL1015, CU.         IN X 1 = 0.0507 SQ. IN         SUN X 1