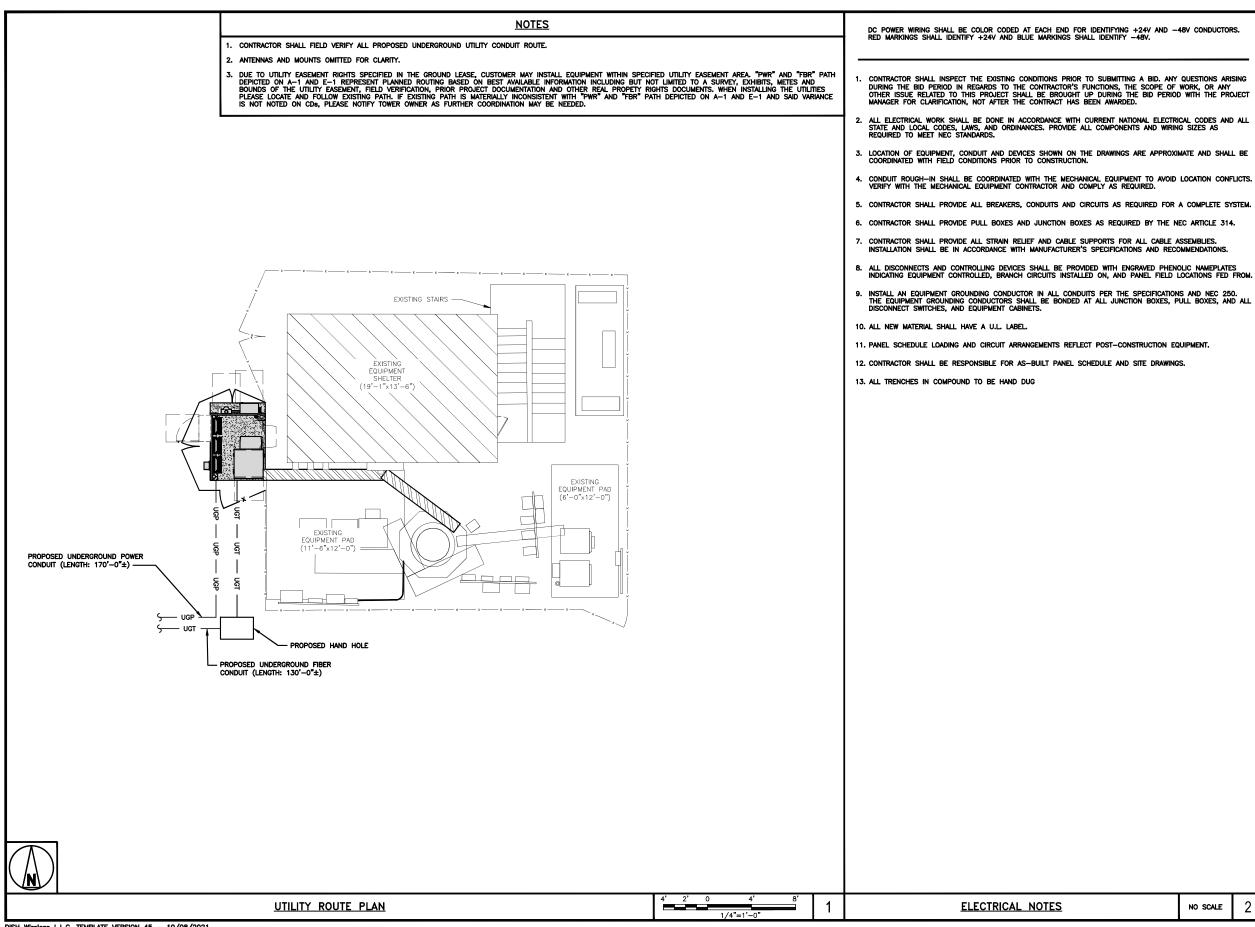

|
| no scale 3                            |                                                                                                                                                                                                                                                                                                                                                                                                                                                                                                                                                                 |













NO SCALE



| <text></text>