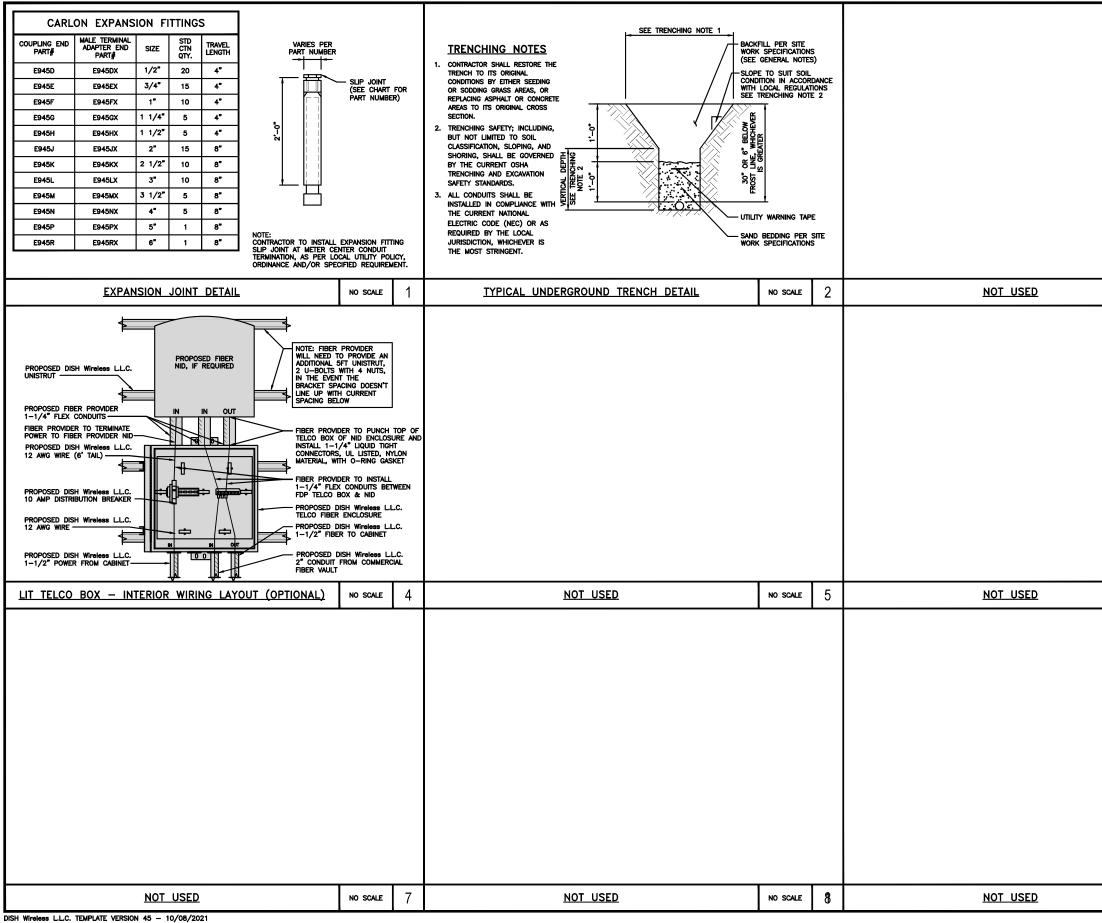

|
| no scale 3                            |                                                                                                                                                                                                                                                                                                                                                                                                                                                                                                                                                                 |













NO SCALE



| <text></text>