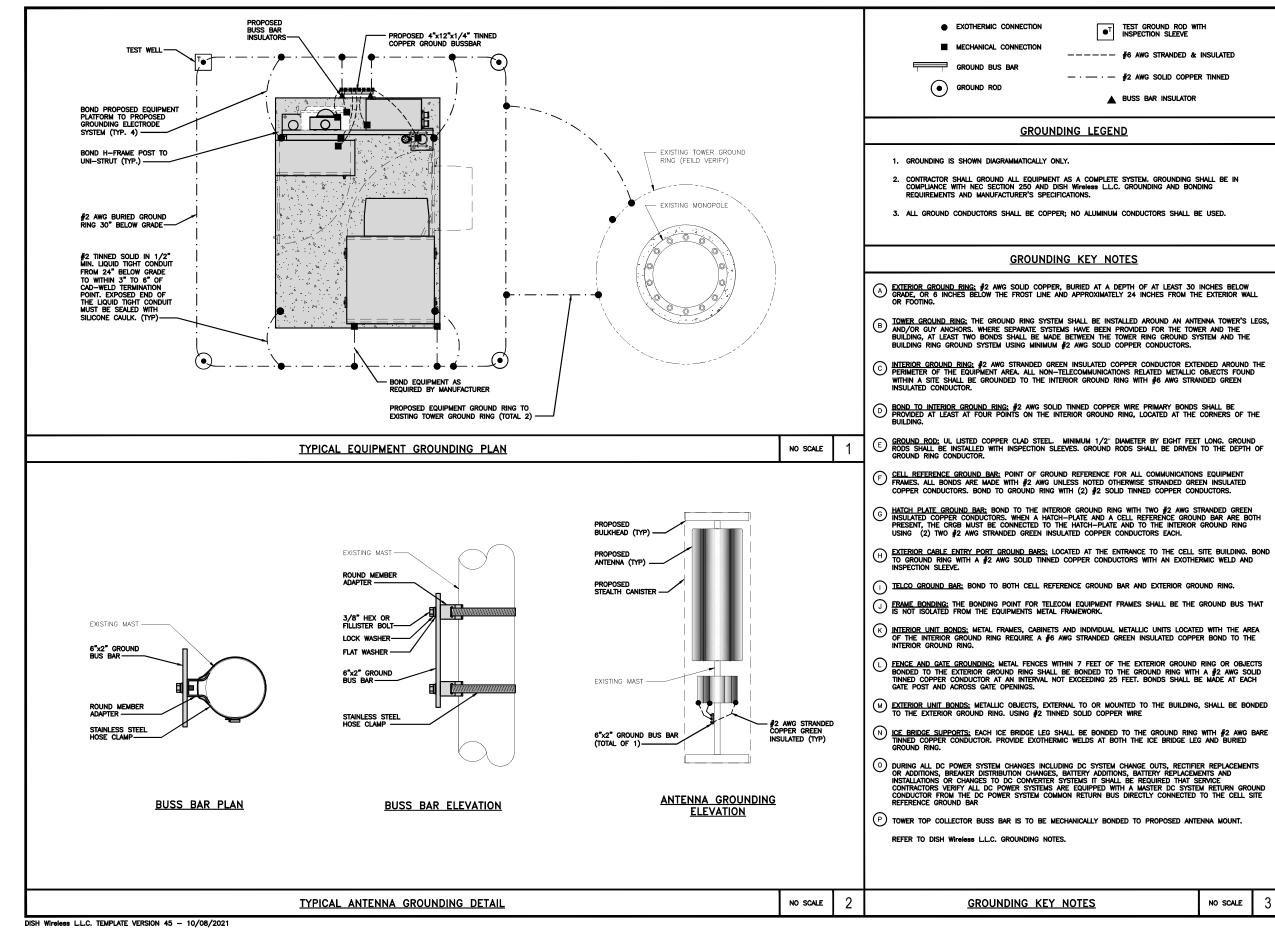

|                                                                                                          |



| TEST  | GROUI | ND | ROD  | WITH |
|-------|-------|----|------|------|
| INSPE | CTION | SL | EEVE |      |

---- #6 AWG STRANDED & INSULATED

- · - · - #2 AWG SOLID COPPER TINNED

BUSS BAR INSULATOR

3

NO SCALE

| diah                                                                                                                                                      |
|-----------------------------------------------------------------------------------------------------------------------------------------------------------|
| <b>STOL SOUTH SANTA FE DRIVE<br/>LITTLETON, CO 80120</b>                                                                                                  |
| POWER OF DESIGN<br>1490 BLUEGRASS PKWY<br>LOUISVILLE, KY 40299