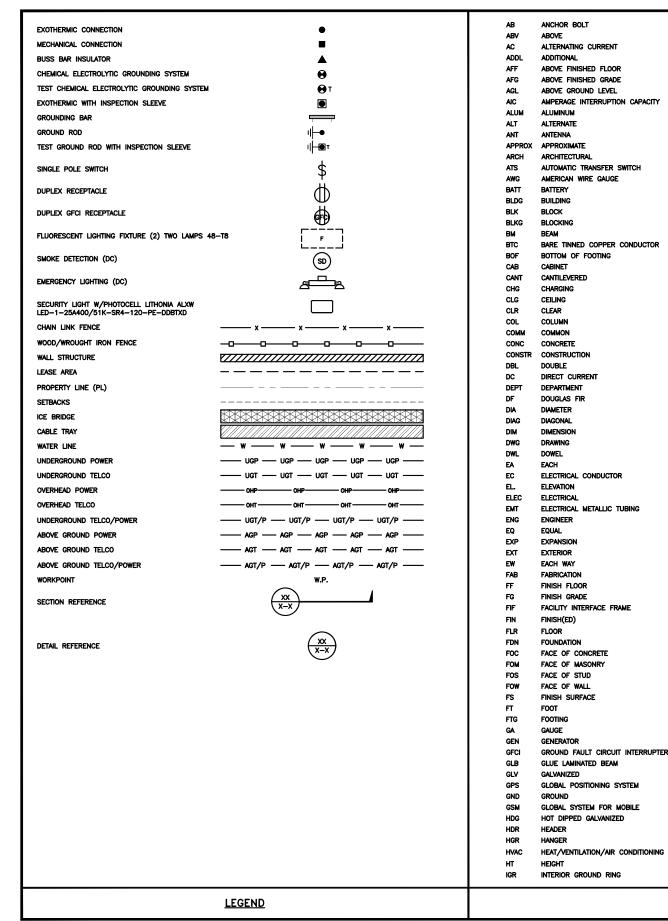

| WA 98040                                                |
|                                    |   | MERCER                                               |                                                                            |                                                         |
|                                    |   | MERCER<br>CABLI                                      | ISLAND, V<br>SHEET TITLE<br>RF                                             | CODE                                                    |
| NO SCALE                           | 4 | MERCER<br>CABLI                                      | ISLAND, V<br>SHEET TITLE<br>RF<br>E COLOR                                  | CODE                                                    |



INCH IN INT INTERIOR LB(S) POUND(S) LE LINEAR FEET LTE LONG TERM EVOLUTION MAS MASONRY MAXIMUM MAX MACHINE BOLT MB MECH MECHANICAL MFR MANUFACTURER MGB MASTER GROUND BAR MIN MINIMUM MISC MISCELLANEOUS MTL METAL MANUAL TRANSFER SWITCH MTS MW MICROWAVE NATIONAL ELECTRIC CODE NEC NEWTON METERS NM NO. NUMBER NUMBER # NOT TO SCALE NTS ON-CENTER OC OSHA OCCUPATIONAL SAFETY AND HEALTH ADMINISTRATION OPNG OPENING PRECAST CONCRETE P/C PERSONAL COMMUNICATION SERVICES PCS PCU PRIMARY CONTROL UNIT PRC PRIMARY RADIO CABINET PP POLARIZING PRESERVING PSF POUNDS PER SQUARE FOOT PSI POUNDS PER SQUARE INCH PT PRESSURE TREATED PWR POWER CABINET QTY QUANTITY RAD RADIUS RECT RECTIFIER REF REFERENCE REINF REINFORCEMENT REQ'D REQUIRED RET REMOTE ELECTRIC TILT RF RADIO FREQUENCY RMC RIGID METALLIC CONDUIT REMOT