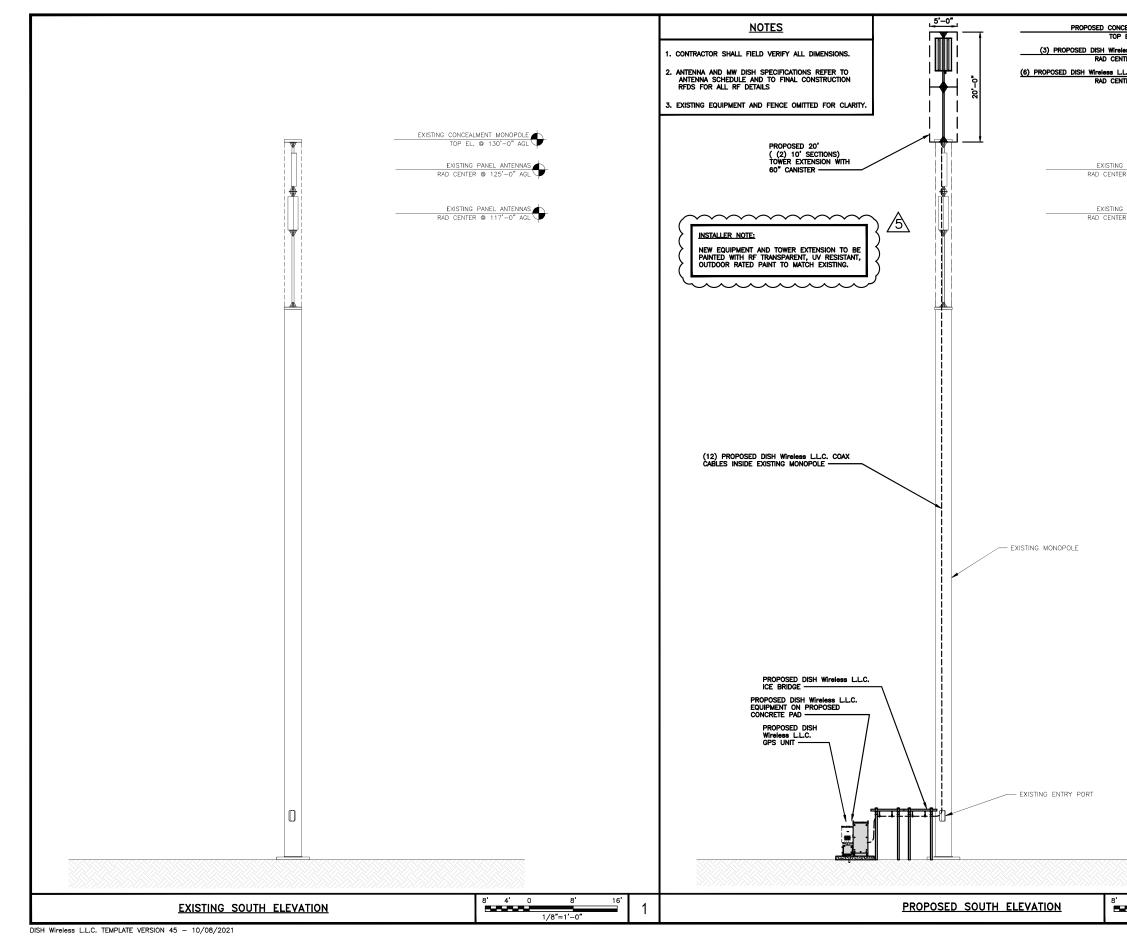

|





| ALMENT MONOPOLE   |                                                                                                                                |
|-------------------|--------------------------------------------------------------------------------------------------------------------------------|
| EL.               |                                                                                                                                |
| ER @ 146'-0" AGL  |                                                                                                                                |
| C. TWIN DIPLEXERS | desh                                                                                                                           |
|                   |